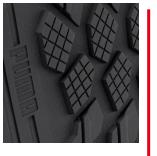

Also available:

IRON HD BROWN MID 632710

632700

**HEAVY DUTY SOLE** The outdoor-inspired sole is meticulously designed to meet the highest safety standards while providing the utmost comfort. Trust in its exceptional oil and slip-resistant octopus pattern, ladder grip and its direct attached Polyurethane midsole to enhance your performance and keep you safe during your job.