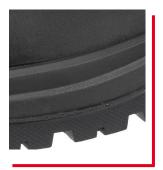

Also available:

IRON HD BROWN MID 632710

632700

**HEAVY DUTY SOLE** The outdoor-inspired sole is meticulously designed to meet the highest safety standards while providing the utmost comfort. Trust in its exceptional oil and slip-resistant octopus pattern, ladder grip and its direct attached Polyurethane midsole to enhance your performance and keep you safe during your job.