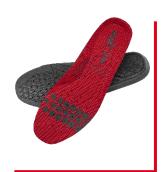

## **EVERCUSHION® MAX**

Maximum comfort and a perfect fit thanks to the cushioning, breathable and moistureregulating evercushion® MAX footbed. The textile surface is not only non-slip, but also has an antibacterial HYPRO ODOR CONTROL treatment that reliably combats unpleasant odours. The foot receives perfect support from the longitudinal arch support. Pressure points are reduced and stress on feet. ankles and knees is minimized. Support you need for your best performance at work.