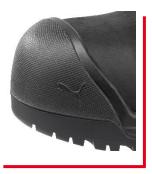

he outdoor-inspired sole is meticulously designed to meet the highest safety standards while providing the utmost comfort. Trust in its exceptional oil and slip-resistant octopus pattern, ladder grip and its direct attached Polyurethane midsole to enhance your performance and keep you safe during your job.



## **EVERCUSHION® MAX**

Maximum comfort and a perfect fit thanks to the cushioning, breathable and moistureregulating evercushion® MAX footbed. The textile surface is not only non-slip, but also has an antibacterial HYPRO ODOR CONTROL treatment that reliably combats unpleasant odours. The foot receives perfect support from the longitudinal arch support. Pressure points are reduced and stress on feet. ankles and knees is minimized. Support you need for your best performance at work.



SCUFF CAP Extra high scuff cap for wearers who kneel a lot during their work.



## **PU MIDSOLE**

The directly injected lightweight PU midsole provides shock absorption across the whole foot.

puma-safety.com