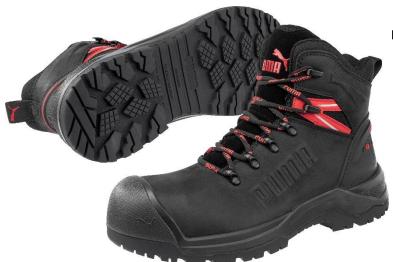

## IRON HD BLACK MID S3S FO LG SR

Art. No. 63.274.0

| Protection: | fiberglass toe cap and flexible FAP® midsole                                                                                                              |
|-------------|-----------------------------------------------------------------------------------------------------------------------------------------------------------|
| Plus:       | softly padded, closed dust tongue,<br>heel counter for extra stability<br>and protection, ladder grip                                                     |
| Upper:      | oiled full leather                                                                                                                                        |
| Lining:     | BreathActive functional lining                                                                                                                            |
| Footbed:    | evercushion® MAX                                                                                                                                          |
| Sole        | HEAVY DUTY - oil resistant, TPU outsole with slip<br>resistant octopus pattern for enhanced grip (self-<br>cleaning), cushioning PU midsole and scuff cap |
| Colour:     | black                                                                                                                                                     |
| Sizes:      | 39 - 48                                                                                                                                                   |
|             |                                                                                                                                                           |

Also available:

IRON HD BROWN MID 632710

632700

**HEAVY DUTY SOLE** The outdoor-inspired sole is meticulously designed to meet the highest safety standards while providing the utmost comfort. Trust in its exceptional oil and slip-resistant octopus pattern, ladder grip and its direct attached Polyurethane midsole to enhance your performance and keep you safe during your job.